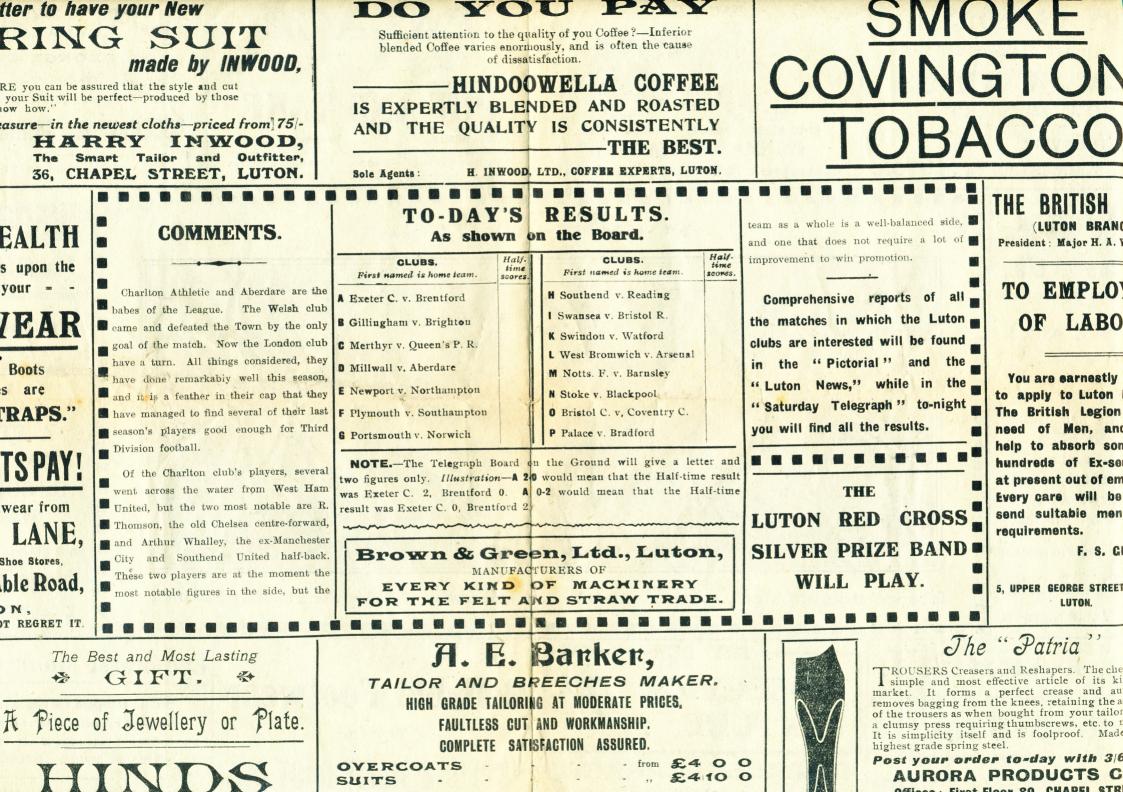

| CLUBS.<br>First named is home team. | Half-<br>time<br>scores |
|-------------------------------------|-------------------------|
| H Southend v. Reading               |                         |
| Swansea v. Bristol R.               |                         |
| K Swindon v. Watford                |                         |
| L West Bromwich v. Arsenal          |                         |
| M Notts. F. v. Barnsley             |                         |
| N Stoke v. Blackpool                |                         |
| O Bristol C. v, Coventry C.         |                         |
| P Palace v. Bradford                |                         |