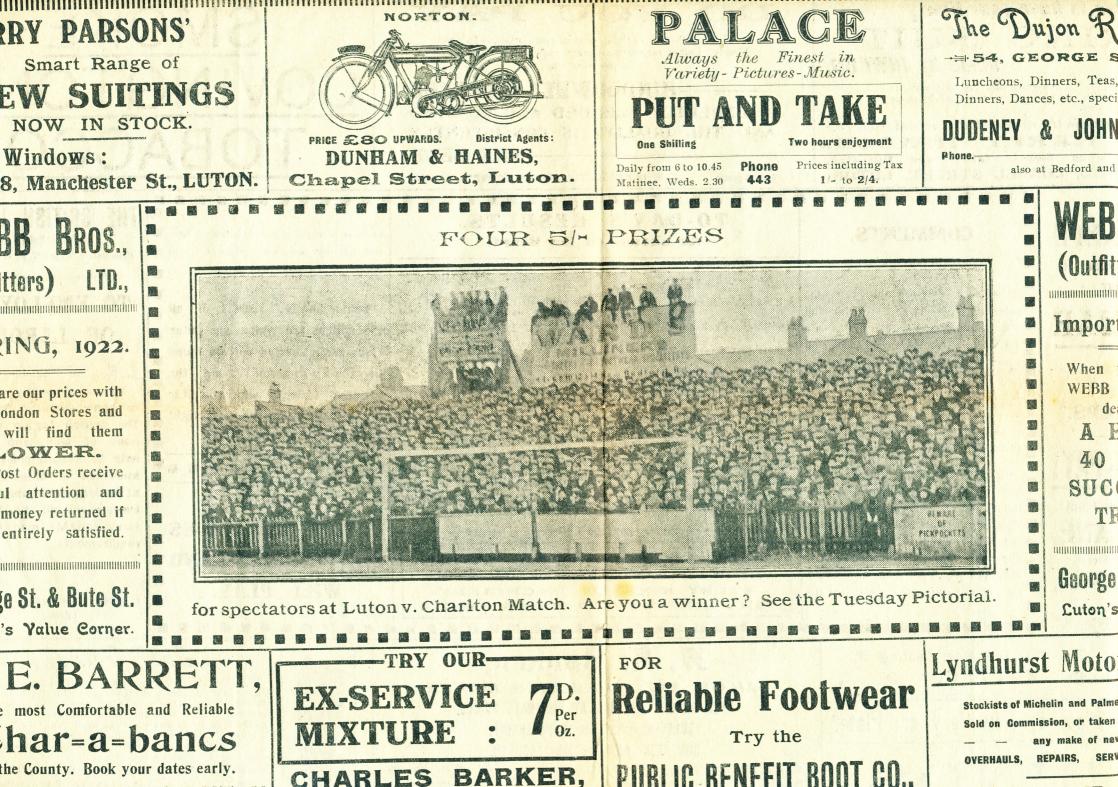

in need of Men, and thereby help to absorb some of the hundreds of Ex-service Men at present out of employment, Every care will be taken to send suitable men to meet requirements.

> F. S. GENTLE. Secretary.

> > 2 3

5. UPPER GEORGE STREET, LUTON.

ROUSERS Creasers and Reshapers. The cheapest, most simple and most effective article of its kind on the market. It forms a perfect crease and automatically removes bagging from the knees, retaining the actual shape of the trousers as when bought from your tailor. It is not a clumsy press requiring thumbscrews, etc. to manipulate. It is simplicity itself and is foolproof. Made from the highest grade spring steel.

The "Patria

Post your order to-day with 3/6 to the AURORA PRODUCTS CO... Offices : First Floor 80, CHAPEL STREET, Luton Beds.