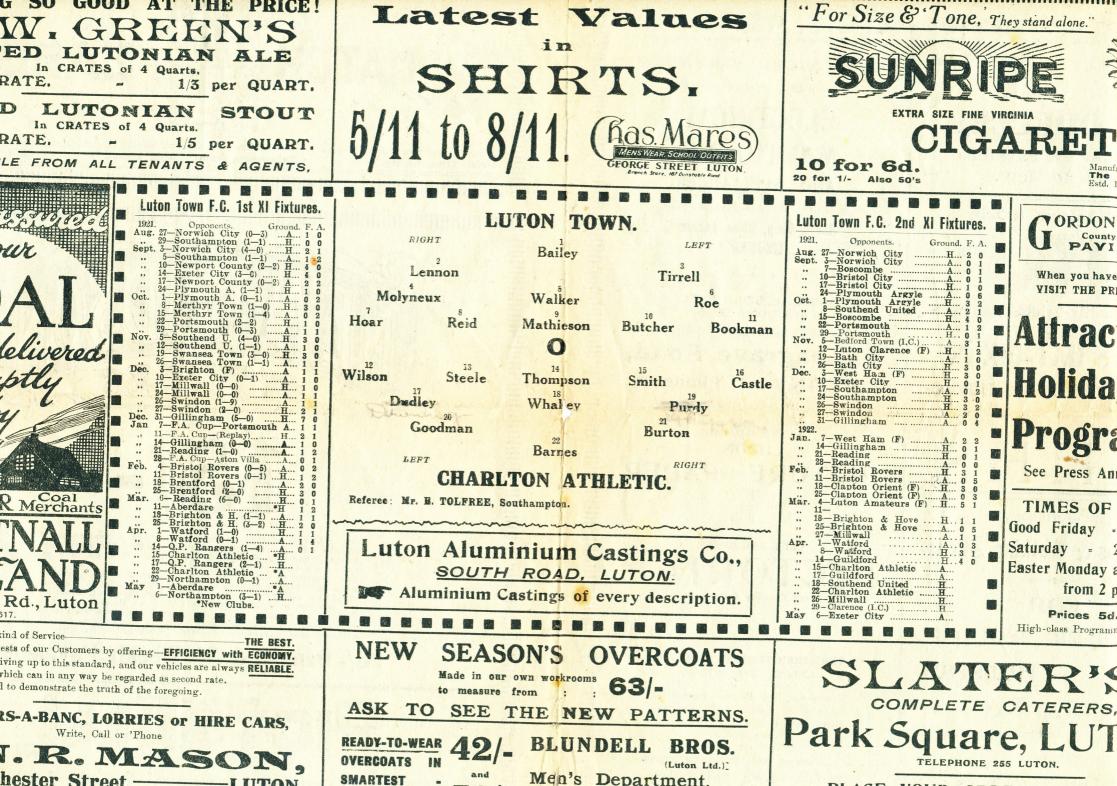

| CLUBS.<br>First named is home team. | Half-<br>time<br>scores |
|-------------------------------------|-------------------------|
| H Southend v. Reading               |                         |
| Swansea v. Bristol R.               |                         |
| K Swindon v. Watford                |                         |
| L West Bromwich v. Arsenal          |                         |
| M Notts. F. v. Barnsley             |                         |
| N Stoke v. Blackpool                |                         |
| O Bristol C. v, Coventry C.         |                         |
| P Palace v. Bradford                |                         |

0-2 would mean that the Half-time

n, Ltd., Luton, URERS OF OF MACHINERY D STRAW TRADE

Barker, EECHES MAKER, G AT MODERATE PRICES. AND WORKMANSHIP. FACTION ASSURED.

from £400 £410 O

ST. TON Luton 1015.

ER

1111