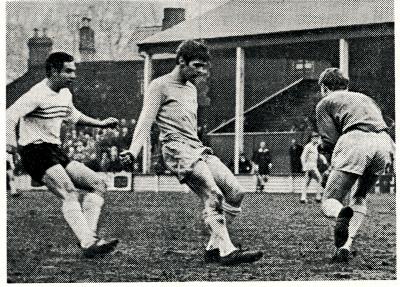

Telephone: 60606

Photo by kind permission of The Northern Echo

Jimmy Lawton back on his old beat again, opponents goals, this time against Wrexham on Saturday.